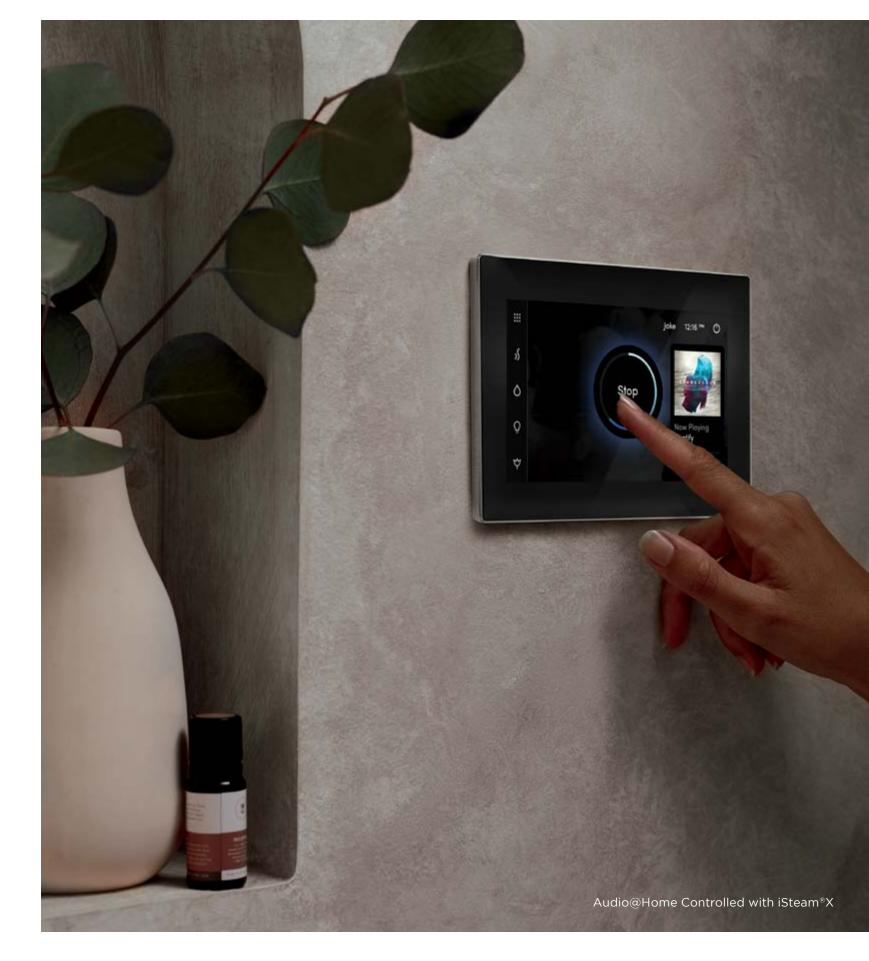

# iSteam®X Control

### INTUITIVELY DESIGNED FOR TOTAL CONTROL

The sophisticated iSteamX combines WIFI connectivity with complete control over all features of your steam shower experience. Enjoy the bliss of a steam shower while streaming your favorite playlist or podcast. Select chroma lighting, infuse aromatics and relax into complete tranquility. Carefully crafted from high-quality materials, the iSteamX features a sleek design with multiple trim finish options to seamlessly blend with any shower space. The iSteamX is steaming re-imagined.

Works with all MrSteam controls when SteamLinx® is installed.

Black Fascia

White Fascia

### THE SOUNDTRACK OF LIVING WELL

Music's power is undeniable. It can soothe the soul, signal a celebration or lull us to sleep. MrSteam has paired the melodic powers of music with the benefits of steam, inviting steam bathers to enter a calming state. Listen to your favorite audio streaming services by pairing your phone to MrSteam's Audio@Home. Our MusicTherapy in-room speakers are designed for use inside or outside the shower enclosure. These elegantly designed, moisture-resistant speakers are available in black or white, square or round.