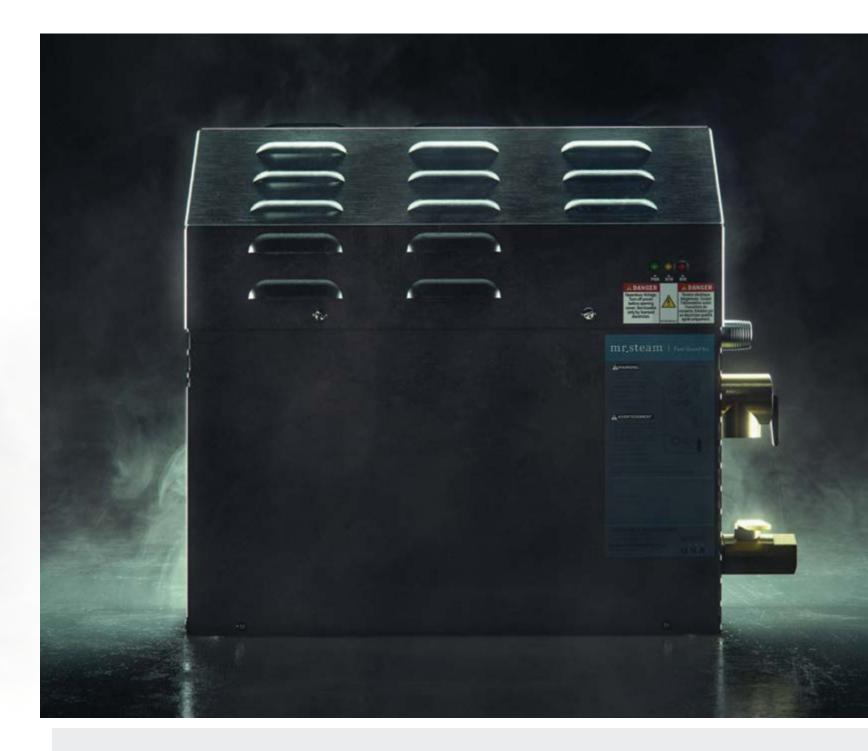

### STEAM GENERATOR FOR ANY SPACE

Made to the most exacting standards, this patented technology with precision temperature and optimal steam control has earned the trust of homeowners. This compact generator is designed to work with all MrSteam controls and provides the perfect amount of steam at an even flow. Since it's just slightly larger than a briefcase (though the exact size varies based on your shower's construction), installation is easy. A limited lifetime warranty is our guarantee for a long-lasting product.