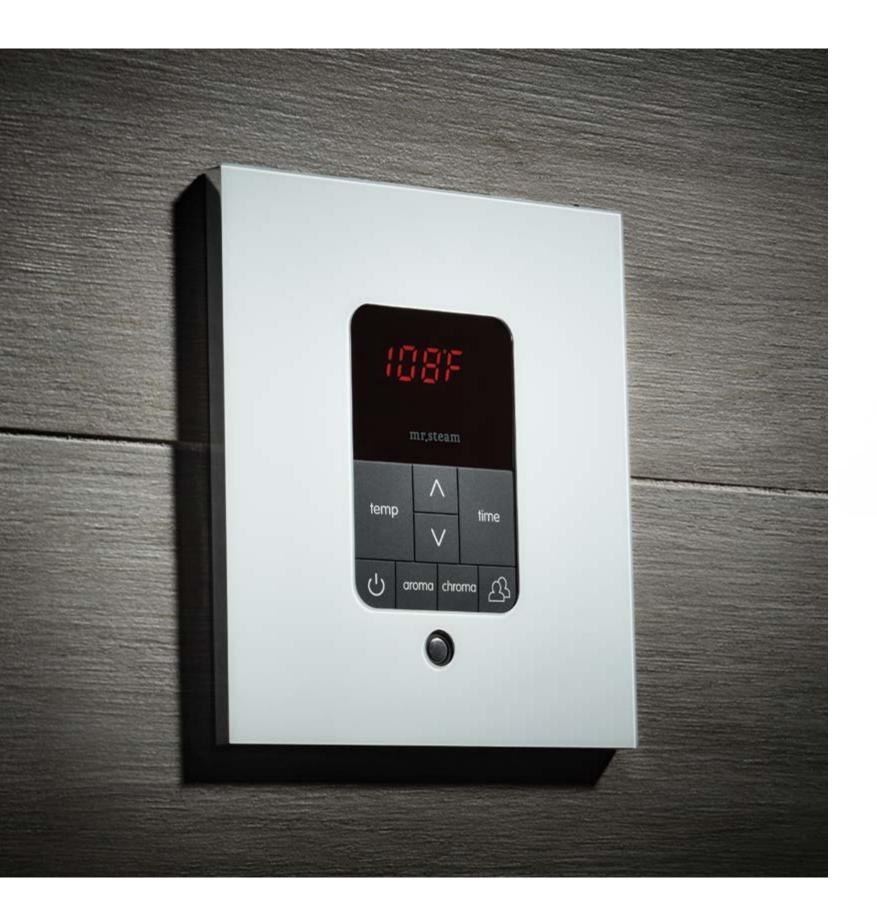

# iSteam®X Control

### INTUITIVELY DESIGNED FOR TOTAL CONTROL

The sophisticated iSteamX combines WIFI connectivity with complete control over all features of your steam shower experience. Enjoy the bliss of a steam shower while streaming your favorite playlist or podcast. Select chroma lighting, infuse aromatics and relax into complete tranquility. Carefully crafted from high-quality materials, the iSteamX features a sleek design with multiple trim finish options to seamlessly blend with any shower space. The iSteamX is steaming re-imagined.