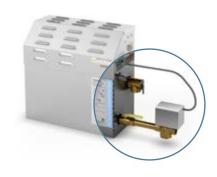

### STEAM GENERATOR FOR ANY SPACE

Made to the most exacting standards, this patented technology with precision temperature and optimal steam control has earned the trust of homeowners. This compact generator is designed to work with all MrSteam controls and provides the perfect amount of steam at an even flow. Since it's just slightly larger than a briefcase (though the exact size varies based on your shower's construction), installation is easy. A limited lifetime warranty is our guarantee for a long-lasting product.

### **AUTOFLUSH®**

Protect your steam generator with AutoFlush, a MrSteam exclusive product. It's an automatic self-cleaning system that promotes a long, healthy life for steam generators by automatically flushing the generator of sediment and water after every steam bath. AutoFlush ensures that you get clean steam every time.

### Autoflush

Protect your investment with AutoFlush. AutoFlush is a MrSteam exclusive product. It's an automatic self-cleaning system that promotes a long, healthy life for steam generators by automatically flushing the generator of sediment two hours after every steambath. AutoFlush assures that you get clean steam every time.