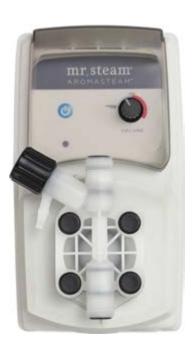

### **ESSENTIAL OILS**

Easily use AromaSteam essential oils with any SteamHead or towel warmer equipped with an aroma well for simple, comprehensive wellness. Also available in long-lasting 1-liter (33 oz.) bottles that work in conjunction with the AromaSteam Metering Pump. The fragrance mixes with steam to create a rich AromaTherapy experience.

AROMASTEAM METERING PUMP