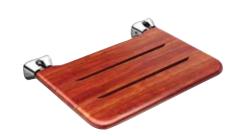

### **Wall-Mounted Folding Seat**

Enhance your spa experience with a MrSteam folding seat. For an extended moment of quiet relaxation, this solid teak wood seat is there for your comfort. Crafted and sealed to withstand moisture and temperature, this seat folds down for use and out of the way with ease. Sleek hinges are available in designer finishes.