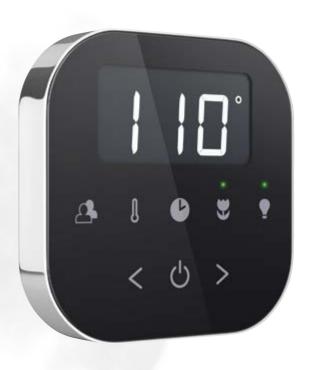

# iTempo® Control

CLASSIC. SIMPLE.

Begin your wellness journey by transforming your shower into a steam retreat. The classic iTempo blends seamlessly with your decor and style with 10 designer finishes to choose from. This nearly flush-mounted, intuitive interface offers effortless control with a digital display, adjustable temperature settings and a sensor to monitor and maintain your preferred warmth. The iTempo comes with the classic Aroma Designer® finish SteamHead with an optional Linear SteamHead upgrade.

Bronze

Plating

Bronze

Black

Fascia

Fascia