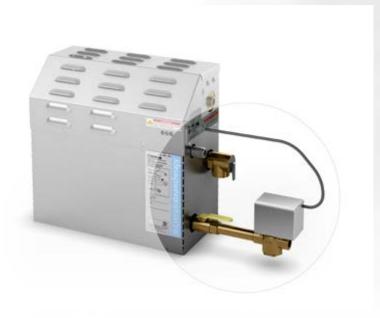

### **AUTOFLUSH®**

Protect your steam generator with AutoFlush, a MrSteam exclusive product. It's an automatic self-cleaning system that promotes a long, healthy life for steam generators by automatically flushing the generator of sediment and water after every steam bath. AutoFlush ensures that you get clean steam every time.