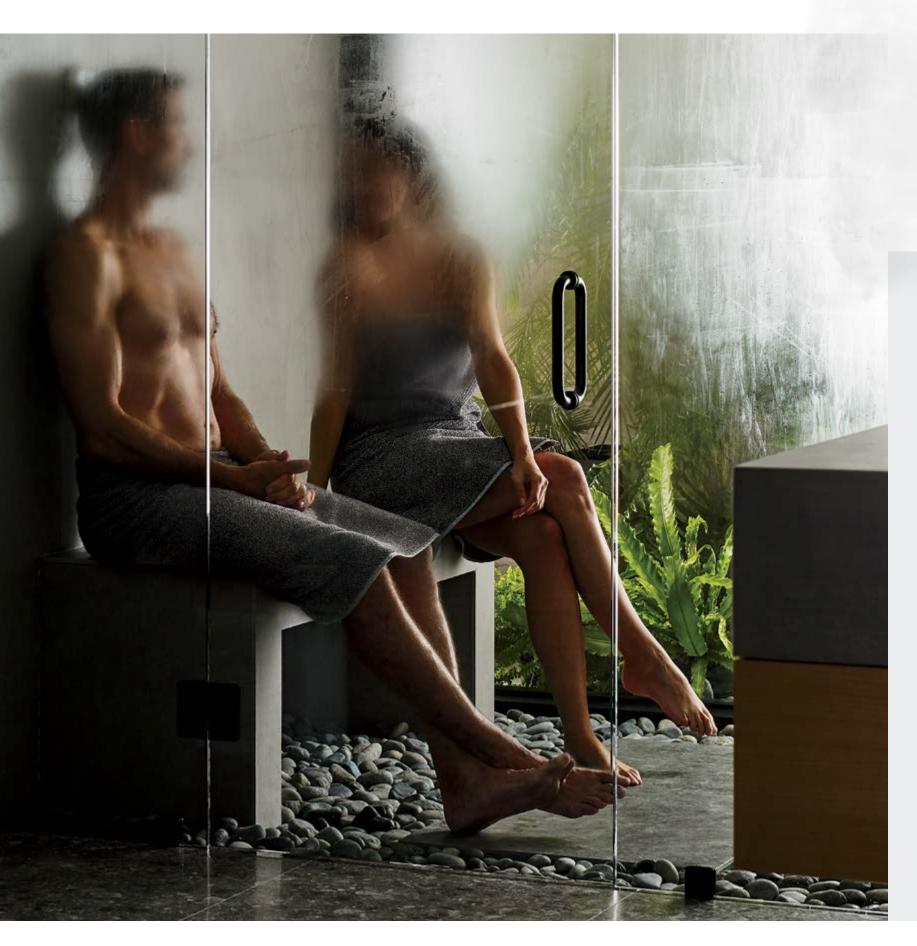

Three simple steps to steam.

With our VirtualSpa tool, you can easily determine which system is the right fit for your home in three simple steps — size, select and customize. Visit VirtualSpa.MrSteam.com and see how choosing your personal MrSteam steam shower can be an effortless upgrade.

SIZE YOUR STEAM GENERATOR

> To ensure you have the right amount of steam for your steam shower experience, our online tool will help determine the generator size needed for your unique space.

SELECT YOUR STEAM ROOM CONTROL

Easy to install and intuitive to use, MrSteam controls allow you to tailor each steam bath. Controls may be selected à la carte or as part of a complete package for an even more simplified shopping experience.

CUSTOMIZE WITH THERAPIES
AND ACCESSORIES

From scent to color to sound, our range of therapies activates the senses for a transformative steam showering experience from start to finish.

VirtualSpa.MrSteam.com