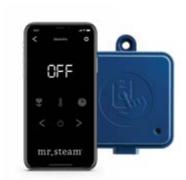

### SteamLinx® Module and Mobile App

Control your steam shower from your smartphone. SteamLinx offers ease and convenience at your fingertips by connecting your steam shower to your smartphone. Adjust temperature, duration and other preferences to customize your shower. When SteamLinx is installed, simply enable the skill for Alexa. Then ask Alexa to turn on your generator and set the time and temperature. The revolutionary SteamLinx is compatible with all MrSteam controls.