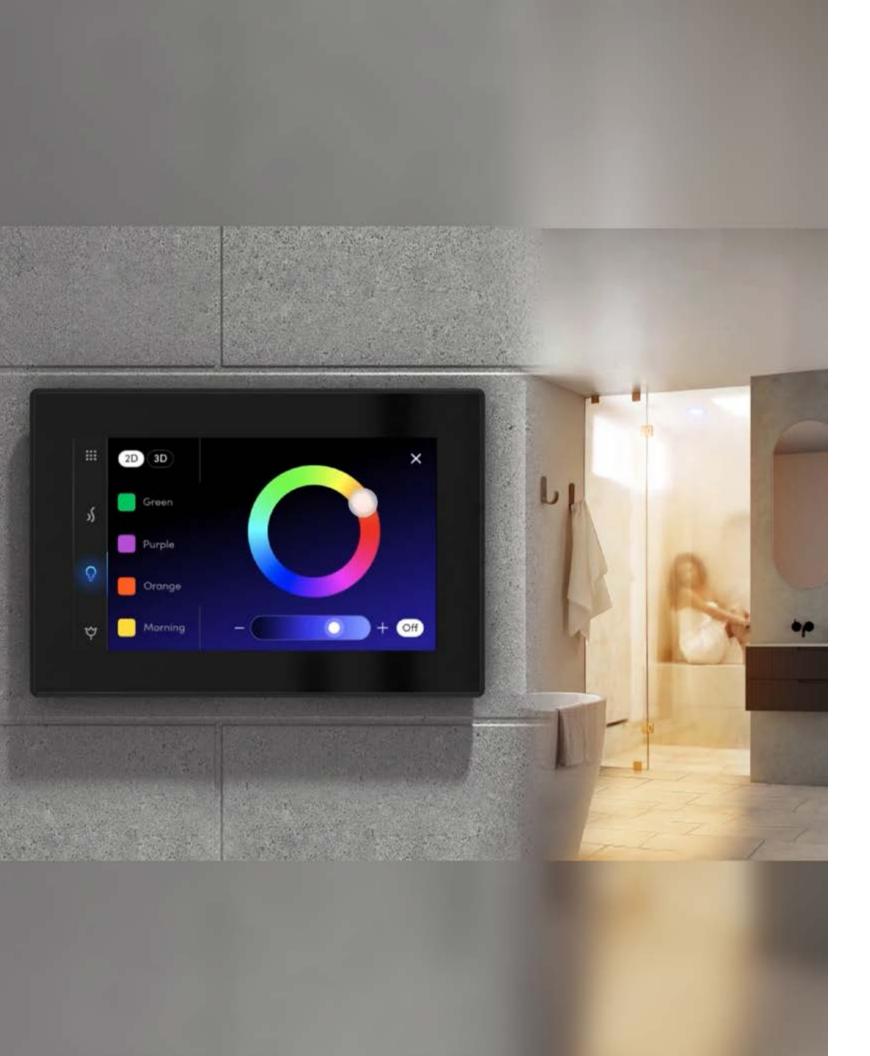

Easy to install and intuitive to use, MrSteam controls allow you to tailor each steam bath. Controls may be selected à la carte or as part of a complete package for an even more simplified shopping experience.

### INTUITIVELY DESIGNED FOR TOTAL CONTROL

The sophisticated iSteamX combines WIFI connectivity with complete control over all features of your steam shower experience. Enjoy the bliss of a steam shower while streaming your favorite playlist or podcast. Select chroma lighting, infuse aromatics and relax into complete tranquility. Carefully crafted from high-quality materials, the iSteamX features a sleek design with multiple trim finish options to seamlessly blend with any shower space. The iSteamX is steaming re-imagined.

# ChromaTherapy

SHINE A LIGHT ON WELLNESS

Cleanse your mind, body and spirit with luxurious hues. Light is an essential source of energy capable of altering your mental and emotional states. With our ChromaTherapy innovations, transform your mood with a range of colors from the calming tones of the sea to the energizing vibrancy of natural flora. The sophisticated ChromaSteamX system is controlled by a color wheel on the iSteam®X for selecting any brilliant color imaginable, up to 269,000 possibilities. Additionally, the MrSteam ChromaSteam-72 system enables you to select the color and modes directly from the AirTempo® or iTempoPlus® control keypad for convenience. It's time you shine a light on your wellness.