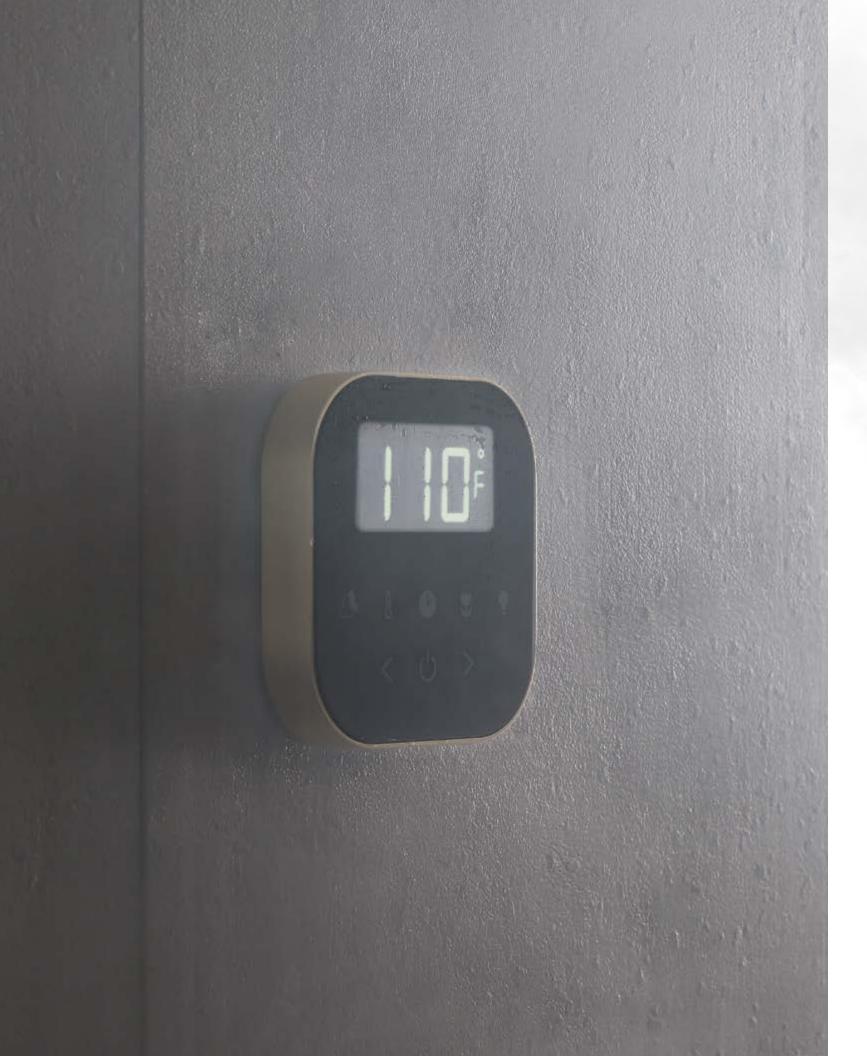

## AirTempo® Control WELLNESS THAT'S WIRELESS

Enjoy a transformative oasis that's completely wireless. The smart AirTempo Control can live almost anywhere in your shower with easy installation on tile, granite, marble and even glass. Long-lasting lithium batteries eliminate cables and make the AirTempo portable for remote use. Control duration and temperature preferences on the auto-fading, energy-saving touch screen, allowing for an uninterrupted steam bathing experience. Add aroma and chroma therapies to enhance your wellness experience and stimulate your senses. The AirTempo comes standard with the Aroma Glass SteamHead, with an option to upgrade to the Linear SteamHead.