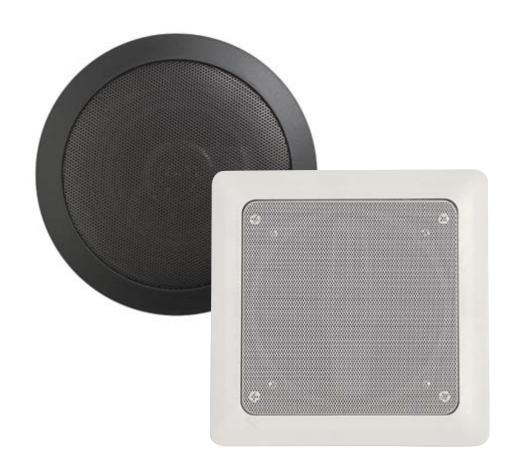

# MusicTherapy

### THE SOUNDTRACK OF LIVING WELL

Music's power is undeniable. It can soothe the soul, signal a celebration or lull us to sleep. MrSteam has paired the melodic powers of music with the benefits of steam, inviting steam bathers to enter a calming state. Listen to your favorite audio streaming services by pairing your phone to MrSteam's Audio@Home. Our MusicTherapy in-room speakers are designed for use inside or outside the shower enclosure. These elegantly designed, moisture-resistant speakers are available in black or white, square or round.