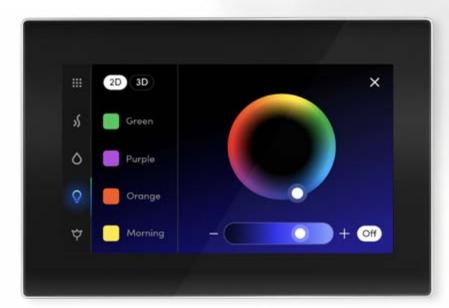

# ChromaTherapy

SHINE A LIGHT ON WELLNESS

Cleanse your mind, body and spirit with luxurious hues. Light is an essential source of energy capable of altering your mental and emotional states. With our ChromaTherapy innovations, transform your mood with a range of colors from the calming tones of the sea to the energizing vibrancy of natural flora. The sophisticated ChromaSteamX system is controlled by a color wheel on the iSteam®X for selecting any brilliant color imaginable, up to 269,000 possibilities. Additionally, the MrSteam ChromaSteam-72 system enables you to select the color and modes directly from the AirTempo® or iTempoPlus® control keypad for convenience. It's time you shine a light on your wellness.