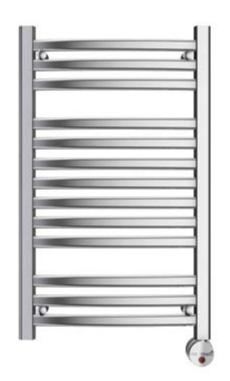

# **Towel Warmers**

**EXTENDED SPA EXPERIENCE** 

Build a five-star spa experience into your own home. MrSteam towel warmers delightfully complete the steam shower experience. This affordable luxury comes in a variety of styles. Thanks to durable yet refined stainless steel construction, the Metro Collection provides a unique opportunity to let bliss linger even longer. Each style within this collection comes standard with a digital timer and coordinating cover plate, so you can easily replicate a sophisticated spa environment. Explore the Broadway Collection for sleek curved lines that maximize the surface heating area and seamlessly complement the design of any bathroom. Both come with the additional built-in aroma infuser to extend your relaxation experience long after the steam shower has ended.