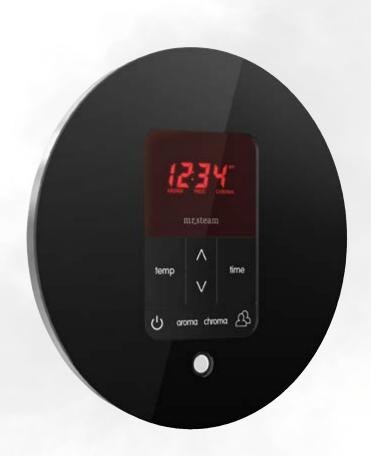

# iTempo® Control

CLASSIC. SIMPLE.

Begin your wellness journey by transforming your shower into a steam retreat. The classic iTempo blends seamlessly with your decor and style with 10 designer finishes to choose from. This nearly flush-mounted, intuitive interface offers effortless control with a digital display, adjustable temperature settings and a sensor to monitor and maintain your preferred warmth. The iTempo comes with the classic Aroma Designer® finish SteamHead with an optional Linear SteamHead upgrade.