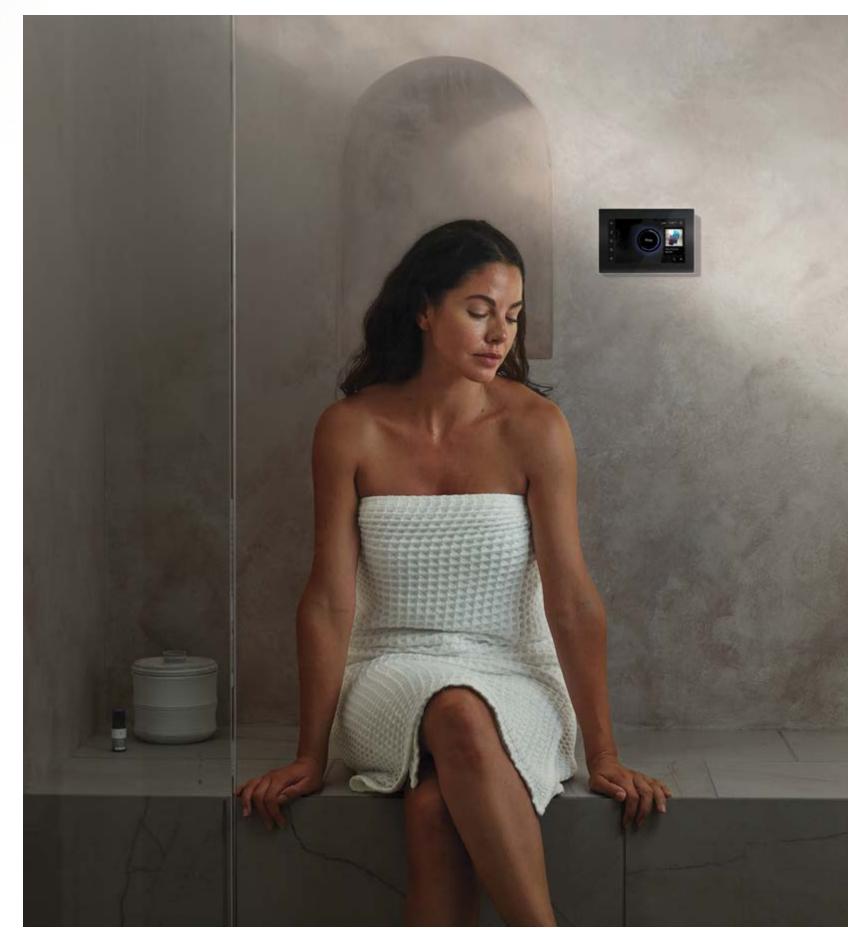

# iSteam®X Control

### INTUITIVELY DESIGNED FOR TOTAL CONTROL

The sophisticated iSteamX combines WIFI connectivity with complete control over all features of your steam shower experience. Enjoy the bliss of a steam shower while streaming your favorite playlist or podcast. Select chroma lighting, infuse aromatics and relax into complete tranquility. Carefully crafted from high-quality materials, the iSteamX features a sleek design with multiple trim finish options to seamlessly blend with any shower space. The iSteamX is steaming re-imagined.

Works with all MrSteam controls when SteamLinx® is installed.

Black Fascia

White Fascia