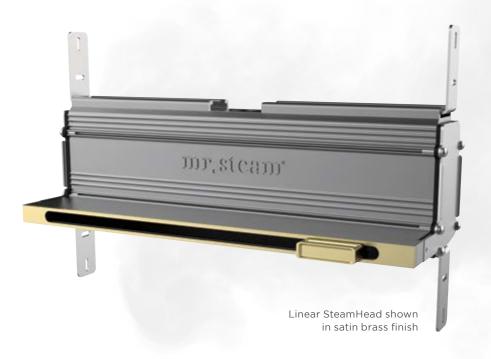

### **Linear SteamHead**

### INTRODUCING DESIGNER FINISHES AND AROMATRAY

Allow the day to melt away in a quiet, peaceful steam shower with the Linear SteamHead. With its minimalistic design, this patented SteamHead complements any style by virtually disappearing into the shower wall. Create a symphony of scents with the AromaTray that enables you to personalize your steam with fragrant, calming-to-energizing essential oils. Designer accents complete the look and feel of a tranquil luxury haven. The Linear SteamHead is supplied with an optional steam diverter. The steam diverter is used to reduce the steam emission zone as required to avoid contact between a steam bather and direct steam emissions. See the Linear Steam Head manual posted on mrsteam.com.

Option to upgrade the diverter to a designer finish is available.

CHROMASTEAM-72 SYSTEM