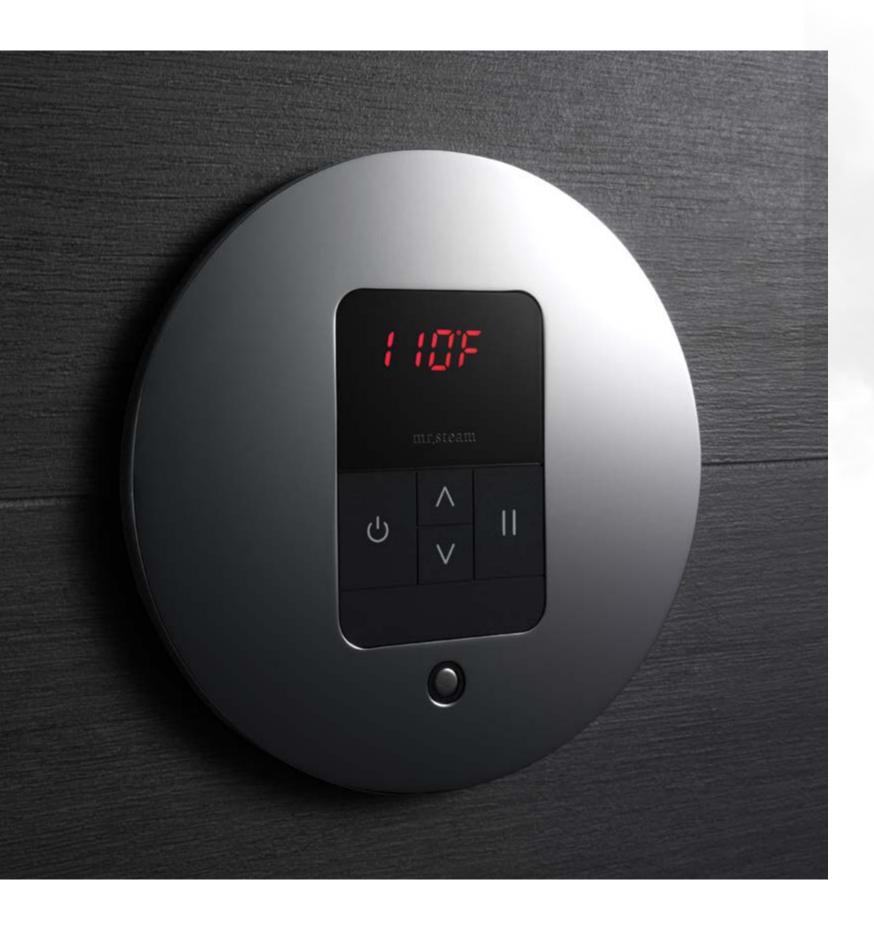

# iSteam®X Control

### INTUITIVELY DESIGNED FOR TOTAL CONTROL

The sophisticated iSteamX combines WIFI connectivity with complete control over all features of your steam shower experience. Enjoy the bliss of a steam shower while streaming your favorite playlist or podcast. Select chroma lighting, infuse aromatics and relax into complete tranquility. Carefully crafted from high-quality materials, the iSteamX features a sleek design with multiple trim finish options to seamlessly blend with any shower space. The iSteamX is steaming re-imagined.

Works with all MrSteam controls when SteamLinx® is installed.

Black Fascia

White Fascia