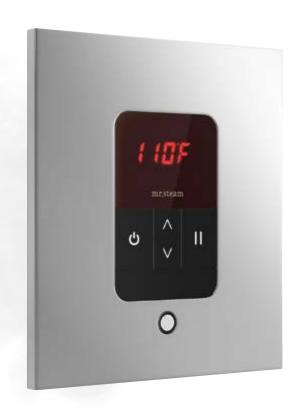

# iTempo® Control

CLASSIC. SIMPLE.

Begin your wellness journey by transforming your shower into a steam retreat. The classic iTempo blends seamlessly with your decor and style with 10 designer finishes to choose from. This nearly flush-mounted, intuitive interface offers effortless control with a digital display, adjustable temperature settings and a sensor to monitor and maintain your preferred warmth. The iTempo comes with the classic Aroma Designer® finish SteamHead with an optional Linear SteamHead upgrade.