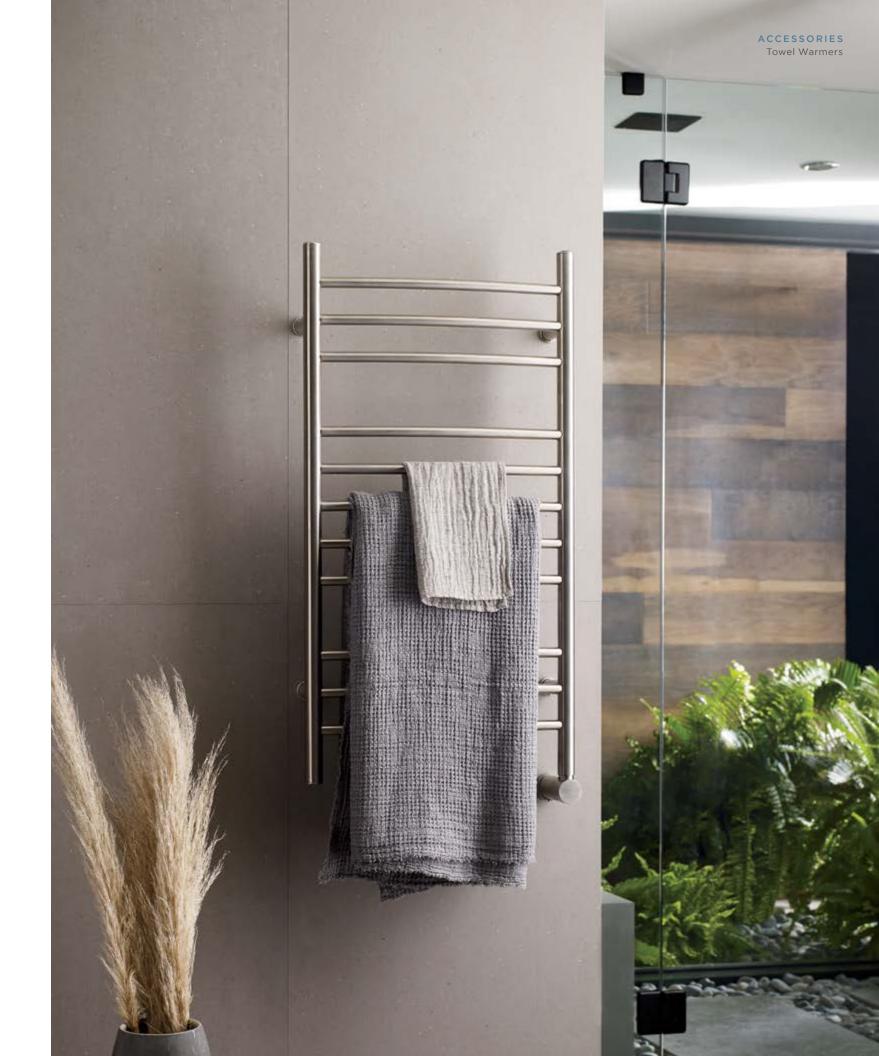

# **Towel Warmers**

**EXTENDED SPA EXPERIENCE** 

Build a five-star spa experience into your own home. MrSteam towel warmers delightfully complete the steam shower experience. This affordable luxury comes in a variety of styles. Thanks to durable yet refined stainless steel construction, the Metro Collection provides a unique opportunity to let bliss linger even longer. Each style within this collection comes standard with a digital timer and coordinating cover plate, so you can easily replicate a sophisticated spa environment. Explore the Broadway Collection for sleek curved lines that maximize the surface heating area and seamlessly complement the design of any bathroom. Both come with the additional built-in aroma infuser to extend your relaxation experience long after the steam shower has ended.