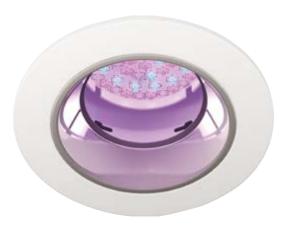

### **Recessed Light**

Add moisture-resistant, elegant recessed lighting to your steam shower. Each one is crafted with aluminum bezels and assembled with meticulous attention to detail. These low-voltage, LED lights are made to withstand steam and heat while adding a soft glow to your steam room. The recessed lights come in two finishes, polished aluminum and satin aluminum.