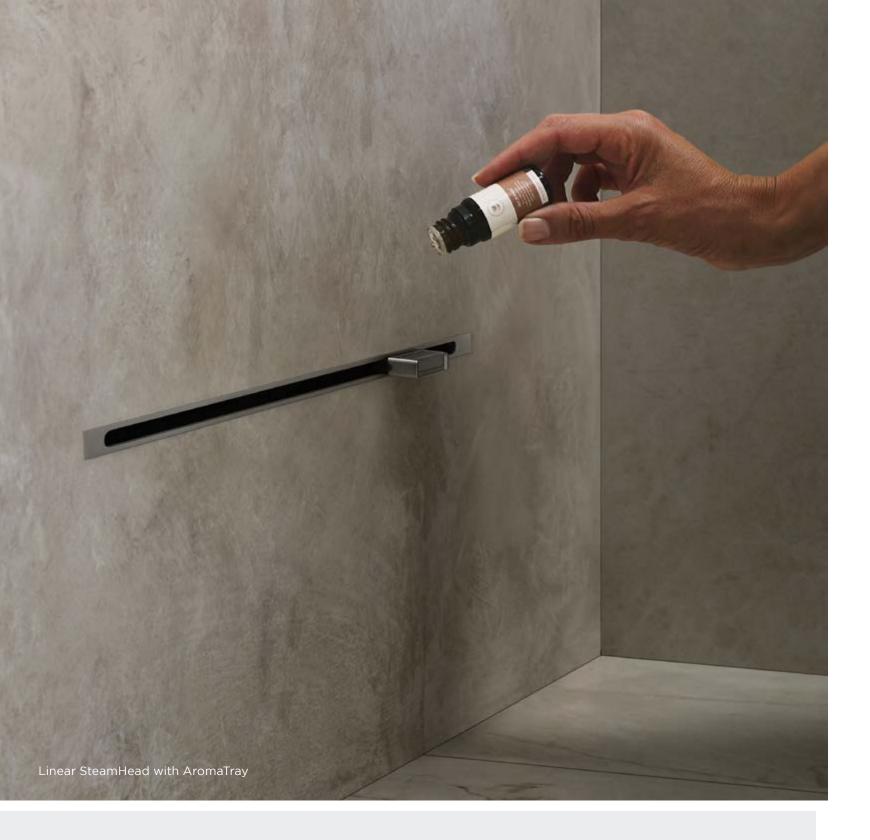

### INTRODUCING DESIGNER FINISHES AND AROMATRAY

Allow the day to melt away in a quiet, peaceful steam shower with the Linear SteamHead. With its minimalistic design, this patented SteamHead complements any style by virtually disappearing into the shower wall. Create a symphony of scents with the AromaTray that enables you to personalize your steam with fragrant, calming-to-energizing essential oils. Designer accents complete the look and feel of a tranquil luxury haven. The Linear SteamHead is supplied with an optional steam diverter. The steam diverter is used to reduce the steam emission zone as required to avoid contact between a steam bather and direct steam emissions. See the Linear Steam Head manual posted on mrsteam.com.

### **ESSENTIAL OILS**

Easily use AromaSteam essential oils with any SteamHead or towel warmer equipped with an aroma well for simple, comprehensive wellness. Also available in long-lasting 1-liter (33 oz.) bottles that work in conjunction with the AromaSteam Metering Pump. The fragrance mixes with steam to create a rich AromaTherapy experience.