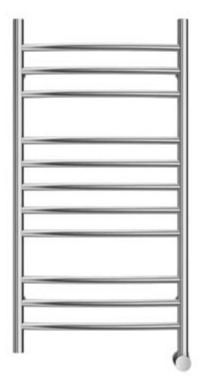

# **Towel Warmers**

**EXTENDED SPA EXPERIENCE** 

Build a five-star spa experience into your own home. MrSteam towel warmers delightfully complete the steam shower experience. This affordable luxury comes in a variety of styles. Thanks to durable yet refined stainless steel construction, the Metro Collection provides a unique opportunity to let bliss linger even longer. Each style within this collection comes standard with a digital timer and coordinating cover plate, so you can easily replicate a sophisticated spa environment. Explore the Broadway Collection for sleek curved lines that maximize the surface heating area and seamlessly complement the design of any bathroom. Both come with the additional built-in aroma infuser to extend your relaxation experience long after the steam shower has ended.